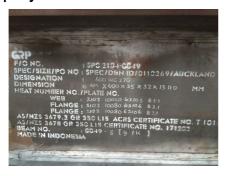

Welded Beams: Grades 350, 350L15, 300S0, 350S0

Designations 1200 WB, 1000 WB, 900 WB, 800 WB, 700 WB as per Fig D1 AS/NZS 3679.2: 2016. Up to 16mm Web and 40 mm Flange thickness.

Welded Columns: Grades 350, 350L15, 300S0, 350S0

Designations 500 WC, 400 WC, 350 WC as per Fig D2 AS/NZS 3679.2:2026. Up to 40mm Web and Flange thickness.

Note 1: Other sizes with different designation dimensions and masses (non common welded I sections) may be produced as per Section D of this standard. Dimensional tolerances as per Section 7.2 Figures 1 and 2 will apply to the closest common designation