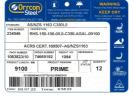

### **Approved Company Information**

Marking

Tag

To check the validity of this certificate please scan the above Static QR Code with the ACRS Cloud App or visit www.steelcertification.com

Cert. Ref.: 049-04 160507 1