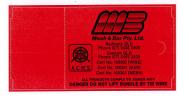

#### **Bar Markings**

Mesh & Bar Marking

Tag

To check the validity of this certificate please scan the above Static QR Code with the ACRS Cloud App or visit www.steelcertification.com

Cert. Ref.: 038-01 100302