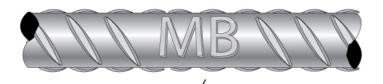

#### **Bar Markings**

Mesh & Bar Marking

Tag

To check the validity of this certificate please scan the above Static QR Code with the ACRS Cloud App or visit www.steelcertification.com

Cert. Ref.: 038-01 100302